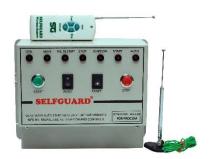

## **Another compatible Model:**

Now, start your generator from up to 300 feet with the ease of wireless remote using Generator Auto Start Auto Stop Unit with Wireless Remote (For Procom) Item Code: GSU-2W (For Procom) in place of GSU-2 (for Procom).

Find the complete Product details at: Selfguard GSU-2W (For Procom) Product Details

<sup>\*</sup>You can also find the Connection Diagram here: Selfguard GSU-2 (For Procom) Connection Diagram