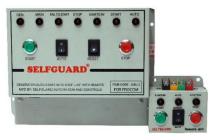

**Item Code: GSU-2 (For Procom)** 

**SELFGUARD Generator Auto Start Auto Stop Unit with Remote (GSU-2)** is an auto-start, auto-stop unit with remote for all types of self-start generators.

In Auto mode, the generator starts automatically after the absence of the main supply and stops automatically after the presence of the main supply.

In Manual mode, the generator can be started with the green/start button present on the main unit or the remote unit, and the generator can be stopped by pressing the red/stop button on the main unit or remote unit anytime in the absence of the main supply. The generator will also stop automatically after the presence of the main supply if not stopped with the red/stop button.

| Functions                  |
|----------------------------|
| Remote Start – Remote Stop |
| Remote Start – Auto Stop   |
| Auto Start – Auto Stop     |

In either Auto or Manual mode, the unit stops the generator automatically when the main supply is present.

The remote unit provided with the main unit can be operated with a 4-core wire having a thickness of 0.5mm only from an unlimited distance. With the remote unit, you can remote start and remote stop the generator, and the Auto and Manual modes can also be changed remotely.